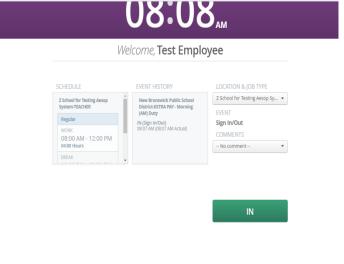

#### **LUCHY CONTRERAS**

Payroll Supervisor

- In the Location & Job Type drop-down, choose the correct job and location you are clocking into, and then click IN.
- When your first job is done, and you are ready to record time against your second job simply choose the second job in the drop down box and click IN. Clocking in to your second job will **automatically** clock you out of your first job.
  - o There is no need to clock in and out of every job type.

#### **LUCHY CONTRERAS**

Payroll Supervisor

• At the end of \_\_\_\_\_ the day simply clock out of your last job type.

When looking at your timesheets click the icon for the calendar and change it to <u>All Job Types</u>. It will then reveal all your timesheets for all your positions.