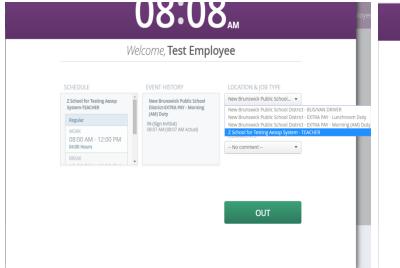

#### **LUCHY CONTRERAS**

Payroll Supervisor

- In the Location & Job Type drop-down, choose the correct job and location you are clocking into, and then click IN.
- When your first job is done, and you are ready to record time against your second job simply choose the second job in the drop down box and click IN. Clocking in to your second job will **automatically** clock you out of your first job.
  - o There is no need to clock in and out of every job type.