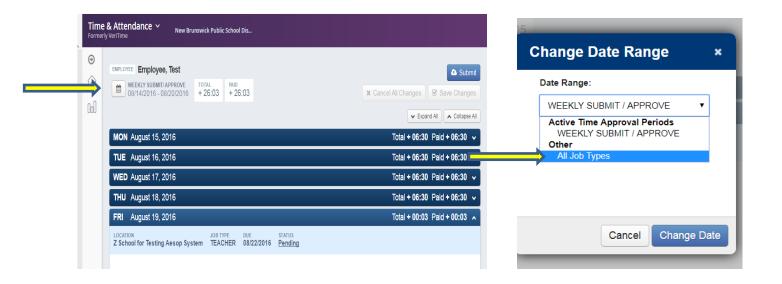

#### **LUCHY CONTRERAS**

Payroll Supervisor

• At the end of \_\_\_\_\_ the day simply clock out of your last job type.

When looking at your timesheets click the icon for the calendar and change it to <u>All Job Types</u>. It will then reveal all your timesheets for all your positions.