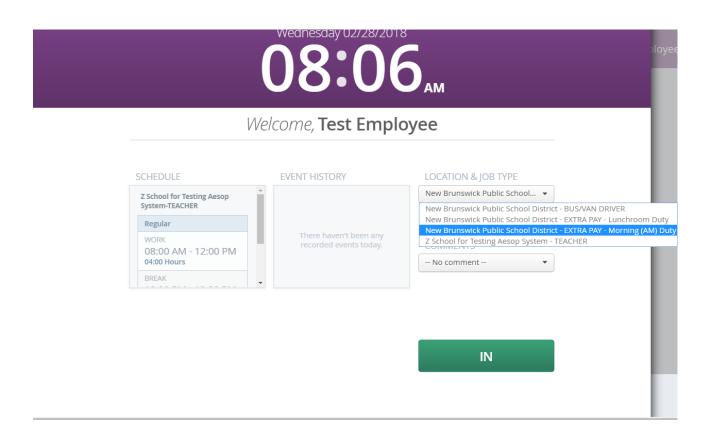

#### **LUCHY CONTRERAS**

Payroll Supervisor

For employees working extracurricular duties and activities, you are to clock in /out of each Job and transfer yourself to the next position using the kiosk, PC, laptop, or mobile device.

If you are assigned to more than one Job, this page will appear:

268 Baldwin Street - P.O. Box 2683 NEW BRUNSWICK, NEW JERSEY 08901 OFFICE: (732) 745-5300 EXT. 5422 / FAX: (732) 846-2969

#### **LUCHY CONTRERAS**

Payroll Supervisor

- In the Location & Job Type drop-down, choose the correct job and location you are clocking into, and then click IN.
- When your first job is done, and you are ready to record time against your second job simply choose the second job in the drop down box and click IN. Clocking in to your second job will **automatically** clock you out of your first job.
  - o There is no need to clock in and out of every job type.