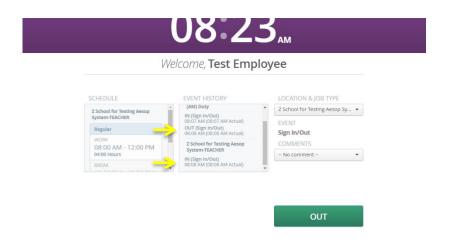

#### **LUCHY CONTRERAS**

Payroll Supervisor

• At the end of \_\_\_\_\_ the day simply clock out of your last job type.

When looking at your timesheets click the icon for the calendar and change it to <u>All Job Types</u>. It will then reveal all your timesheets for all your positions.